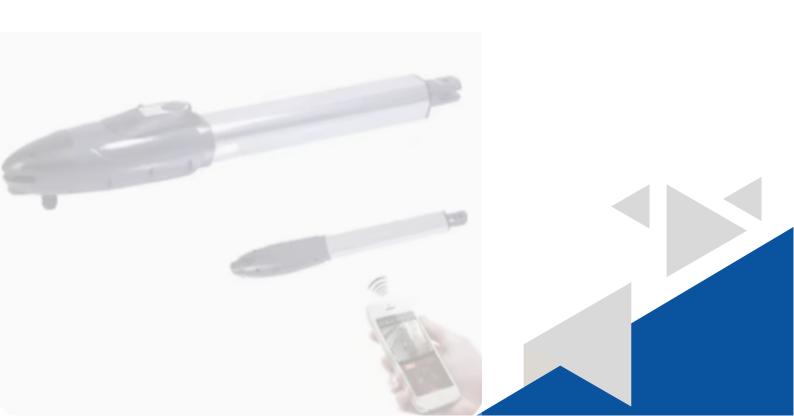

# **SWING GATE OPENER**

SWARM600

# GATEWAY TO CONVENIENCE AND SAFETY !!!

# **INTELLIGENT FEATURES**

- The double gate opening system is a robust, tuff, long lasting and a quite opening and closing system for double swing gates upto 4 mtr in length.
- Applicable for residential and commercial purpose.
- Remote range is upto 50 Meters from the gate.
- Motor is designed as an Articulated motor with high pressure casting Body with fibre housing.
- Slow down its operation during the opening and closing phase.
- Worm gear provides durability and silence in motor operation.
- The motor is fitted with an emergency manual override on each motor to allow the user to open the gates manually in case of an emergency such as a power failure situation.
- The motor can handle both light and heavy gates.
- The two motors make up a durable and powerful DC unit and the gear box is heavy duty and all years are constructed of metal (no plastic, fibre or nylon)
- Can add any optional devices.
- The motor kit provides complete accessories and materials for easy installation.