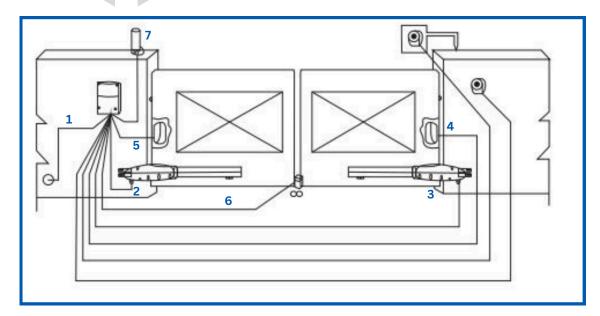

# **WIRING DIAGRAM**

- 1: Power Cable [P N E] (Guage depends on distance)
- 2: 2 core 1 sq cable 1st motor
- 3: 2 core 1 sq cable 2nd motor
- 4: Cat6 Cable- safety sensor
- 5: Cat6 Cable- safety sensor
- 6: 2 core 1 sq cable- lock 7: Cat6 cable- Flash light