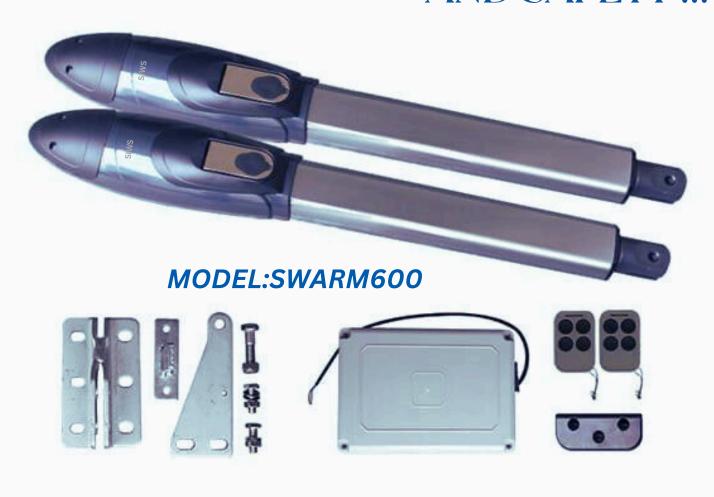

# **SWING GATE OPENER**

SWARM600

# **INTELLIGENT FEATURES**

- The double gate opening system is a robust, tuff, long lasting and a quite opening and closing system for double swing gates upto 4 mtr in length.
- Applicable for residential and commercial purpose.
- Remote range is upto 50 Meters from the gate.
- Motor is designed as an Articulated motor with high pressure casting Body with fibre housing.
- Slow down its operation during the opening and closing phase.
- Worm gear provides durability and silence in motor operation.
- The motor is fitted with an emergency manual override on each motor to allow the user to open the gates manually in case of an emergency such as a power failure situation.
- The motor can handle both light and heavy gates.
- The two motors make up a durable and powerful DC unit and the gear box is heavy duty and all years are constructed of metal (no plastic, fibre or nylon)
- Can add any optional devices.
- The motor kit provides complete accessories and materials for easy installation.