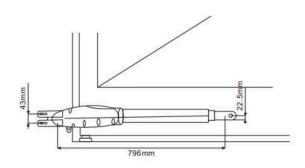

# **SWING GATE OPENER**

SWARM600











# GATEWAY TO CONVENIENCE AND SAFETY !!!





## TECHNICAL CHARACTERISTICS









**Motor** 

**Gear type** 

Max. absorbed power

**Peak thrust** 

Max. operating current

**Nominal thrust** 

Max. gate weight

Max. gate length

**24V DC** 

Worm gear

144 W

3500 N

5.5 A for maximum 10 sec

3500 N

300 kg per leaf

3 metres

### **DIMENSIONS**







# **INTELLIGENT FEATURES**

- The double gate opening system is a robust, tuff, long lasting and a quite opening and closing system for double swing gates upto 4 mtr in length.
- Applicable for residential and commercial purpose.
- Remote range is upto 50 Meters from the gate.
- Motor is designed as an Articulated motor with high pressure casting Body with fibre housing.
- Slow down its operation during the opening and closing phase.
- Worm gear provides durability and silence in motor operation.
- The motor is fitted with an emergency manual override on each motor to allow the user to open the gates manually in case of an emergency such as a power failure situation.
- The motor can handle both light and heavy gates.
- The two motors make up a durable and powerful DC unit and the gea